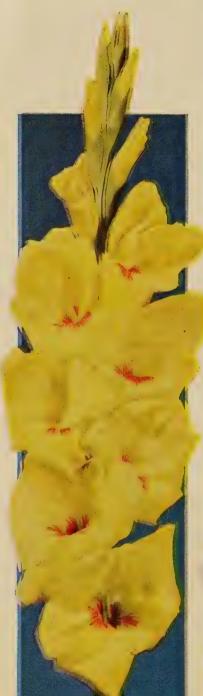

heavy substance and lustrous sheen on spikes with gratifying stretch. Color is very similar to that of Lancaster but it is a richer and more striking variety.

35c each, 3 for \$1.00, 10 for \$3.00

Wedgewood. Waxy ruffled lavender with a cream throat. Robust grower and disease free. This is one of the most beautiful of all varieties we list.

10 for \$1.20, 25 for \$2.65, 100 for \$9.25

### **SMOKY SHADES**

Bagdad. Delicate smoky old rose, deepening toward edges of petals, with lighter throat; large flowers. 10 for \$1.10, 25 for \$2.35, 100 for \$8.25

### RAINBOW MIXTURE

Michell's Giant Flowering. Every bulb for this mixture has been selected with the utmost care for coloring and size of flowers.

10 for \$1.20, 25 for \$2.65, 100 for \$9.25

# Gladiolus

IN CAPTIVATING **SHADES** 



Spotlight



Rosa Van Lima

Spotlight.

10 for \$1.20, 25 for \$2.65, 100 for \$9.25

**Rosa Van Lima.**10 for \$1.00, 25 for \$2.15, 100 for \$7.50 Snow Princess.

10 for \$1.00, 25 for \$2.15, 100 for \$7.50

**Boulogne.**10 for \$1.20, 25 for \$2.65, 100 for \$9.25

**Leeuwenhorst.**10 for \$1.20, 25 for \$2.65, 100 for \$9.25 **Elizabeth The Queen.**10 for \$1.00, 25 for \$2.15, 100 for \$7.50

10 for \$1.20, 25 for \$2.65, 100 for \$9.25



35 Bulbs, 5 each 7 above varieties, \$3.50, (value \$3.90).





Boulogne



Leeuwenhorst



Elizabeth The Queen



## The Gold Banded Lily

One of the finest and most outstanding Lilies. A well grown clump of Auratum Lilies is a marvelous sight. The flowers are large, often seven to eight inches in diameter, borne in clusters of 6 to 12 blooms o